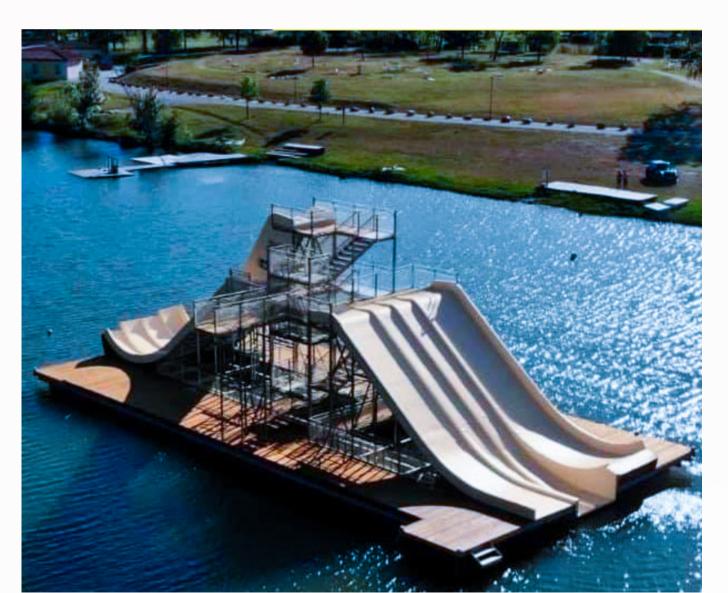

## FLOATING WATER JUMP

#### Choose the model that's right for you

WJF10/2-1

Choice of attractions and levels of difficulty:

- 1 track FAMILY\* SLIDE 6m
- 4 FLY 6m tracks
- 2 FLY lanes 6m
- 1 diving board 6m
- 2 FLY 8.5m lanes
- 1 diving board 8.5m