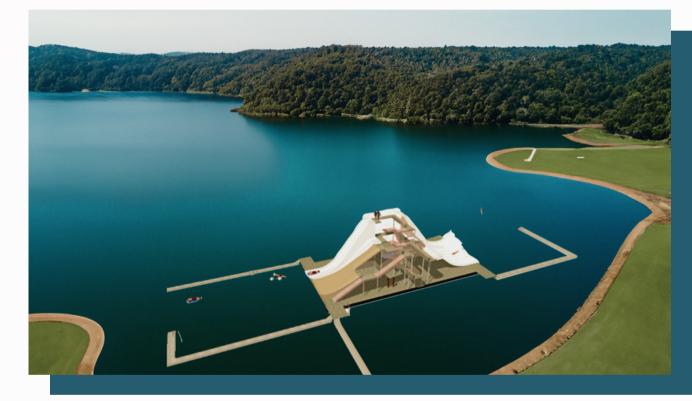

# AND OUR MISSIONS!

This model can be completely dismantled. This means it can be set up on any type of water body: lake, beach, pond... All you need to do is obtain the agreement in principle from the local authority to operate it.

No work on the riverbank. The park blends in perfectly with its surroundings. Out of season, it can be dismantled or simply moved to free up visual space for other activities (fishing, canoeing, etc.).

The structure is considered as a boat. This drastically simplifies administrative delays and constraints (no building permit, no water law dossier, etc.).

Thanks to its buoyancy, the structure adapts naturally to variations in water level. This reduces the risk of exceptional flooding and gives you peace of mind during winter storms.