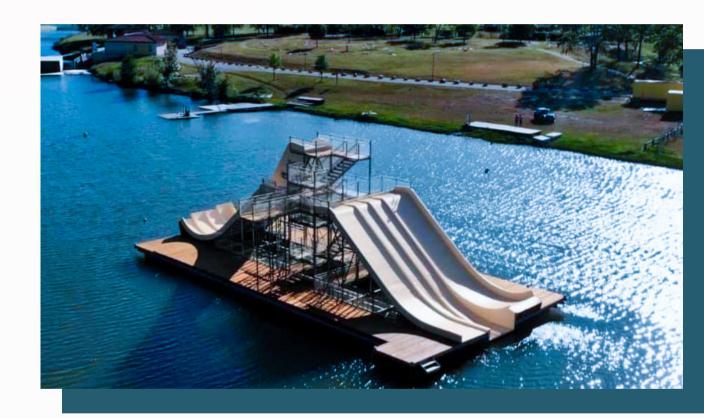

#### Choose the model that's right for you

WJF10/2-1

Choice of attractions and levels of difficulty:

- 1 track FAMILY\* SLIDE 6m
- 4 FLY 6m tracks
- 2 FLY lanes 6m
- 1 diving board 6m
- 2 FLY 8.5m lanes
- 1 diving board 8.5m

FMI\*\* 50p/hours

À partir de 349000 € HT

WJF10/2-2

Choice of attractions and levels of difficulty:

- 1 FAMILY SLIDE 6m
- 1 FAMILY FLY track 6m
- 2 lanes BODYBOARD 6m
- 2 FLY lanes 6m
- 1 diving board 3.5m
- 2 FLY lanes 8.5m
- 1 diving board 6m