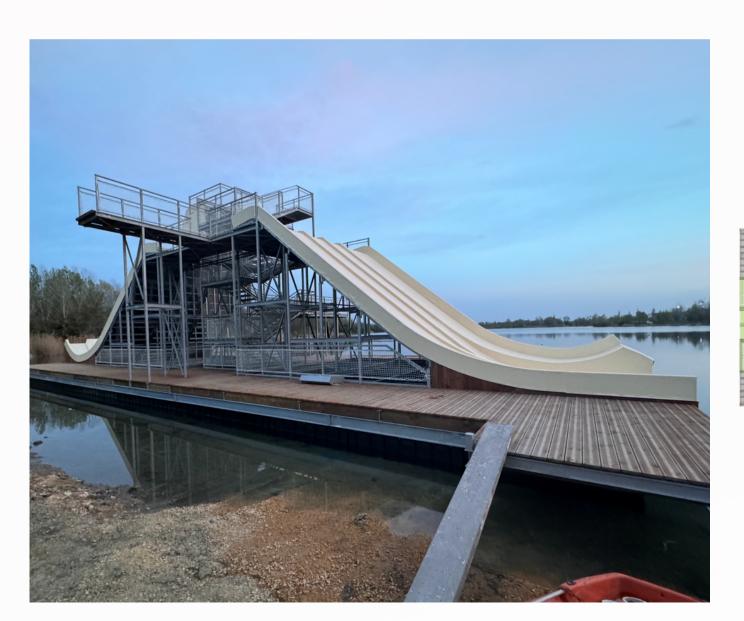

## FLOATING WATER JUMP

#### Choose the model that's right for you

WJF10/2-1

Choice of attractions and levels of difficulty:

- 1 track FAMILY\* SLIDE 6m
- 4 FLY 6m tracks
- 2 FLY lanes 6m
- 1 diving board 6m
- 2 FLY 8.5m lanes
- 1 diving board 8.5m

## FLOATING WATER JUMP

Choose the model that's right for you

WJF12/2-1