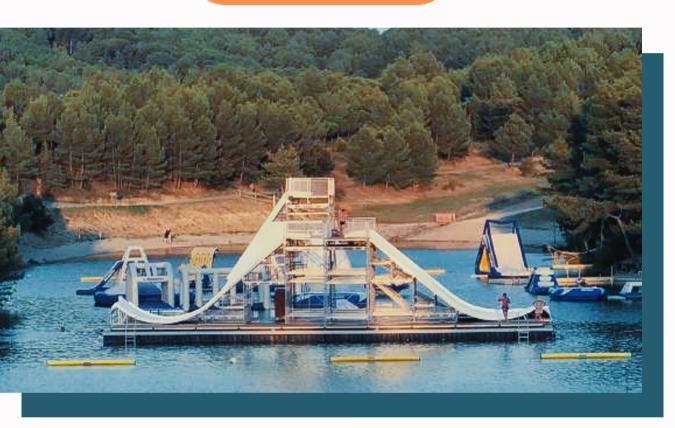

## FLOATING WATER JUMP

#### Choose the model that's right for you

WJF10/2-1

Choice of attractions and levels of difficulty:

- 1 track FAMILY\* SLIDE 6m
- 4 FLY 6m tracks
- 2 FLY lanes 6m
- 1 diving board 6m
- 2 FLY 8.5m lanes
- 1 diving board 8.5m