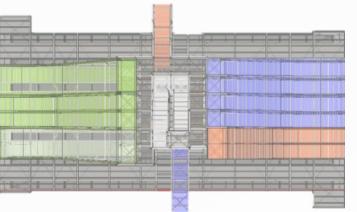

## WATER JUMP IN POOL

01

#### Choose your ramps, their height and level of difficulty

#### LEVELS OF DIFFICULTY

Accessible from age 3, attraction for toddlers

Accessible from age 5, attraction for children and adult beginners

Accessible from age 5, confirmed level for children and adults

Accessible from age 7, expert level for children and adults who have mastered