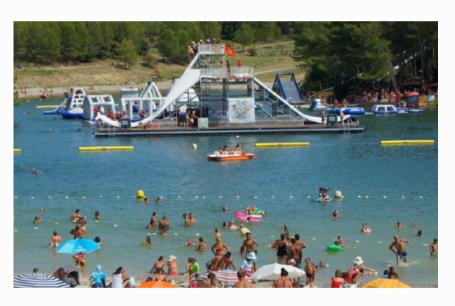

## FISE MONTPELLIER (34-FRANCE)

Ephemeral park erected in 2016

Floor area: 500 m2

Attractions and levels of difficulty:

• 1 FLY track 7.5m

• 2 track BIKE 7,5m

This park wanted to expand its Water Jump offering. The situation was tricky, as it would require a modification to the shoreline and a building permit. So we proposed an A-structure: a Floating Water Jump with a navigation permit.

**Model WJF10/2-1** 

## AQUAVIVA CARCASSONNE (11-FRANCE)

Delivered in 2018 Surface on water: 1 500 m2 FMI : 50p/h

- 1 FAMILY SLIDE 5m (5 people simultaneously)
- 4 FLY lanes 6m
- 2 FLY lanes 6m
- 1 diving board 6m
- 2 FLY lanes 8.5m
- 1 diving board 8.5m