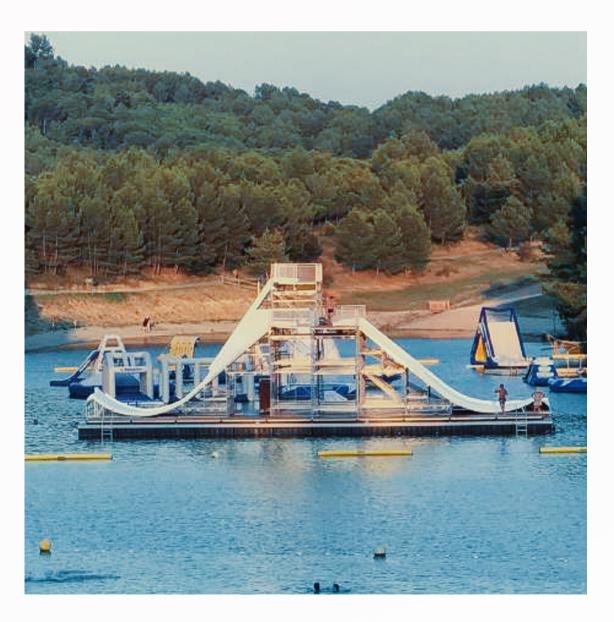

## FISE MONTPELLIER (34-FRANCE)

Ephemeral park erected in 2016

Floor area: 500 m2

Attractions and levels of difficulty:

• 1 FLY track 7.5m

• 2 track BIKE 7,5m

This park wanted to expand its Water Jump offering. The situation was tricky, as it would require a modification to the shoreline and a building permit. So we proposed an A-structure: a Floating Water Jump with a navigation permit.

**Model WJF10/2-1** 

## AQUAVIVA CARCASSONNE (11-FRANCE)

Delivered in 2018 Surface on water: 1 500 m2 FMI : 50p/h

- 1 FAMILY SLIDE 5m (5 people simultaneously)
- 4 FLY lanes 6m
- 2 FLY lanes 6m
- 1 diving board 6m
- 2 FLY lanes 8.5m
- 1 diving board 8.5m