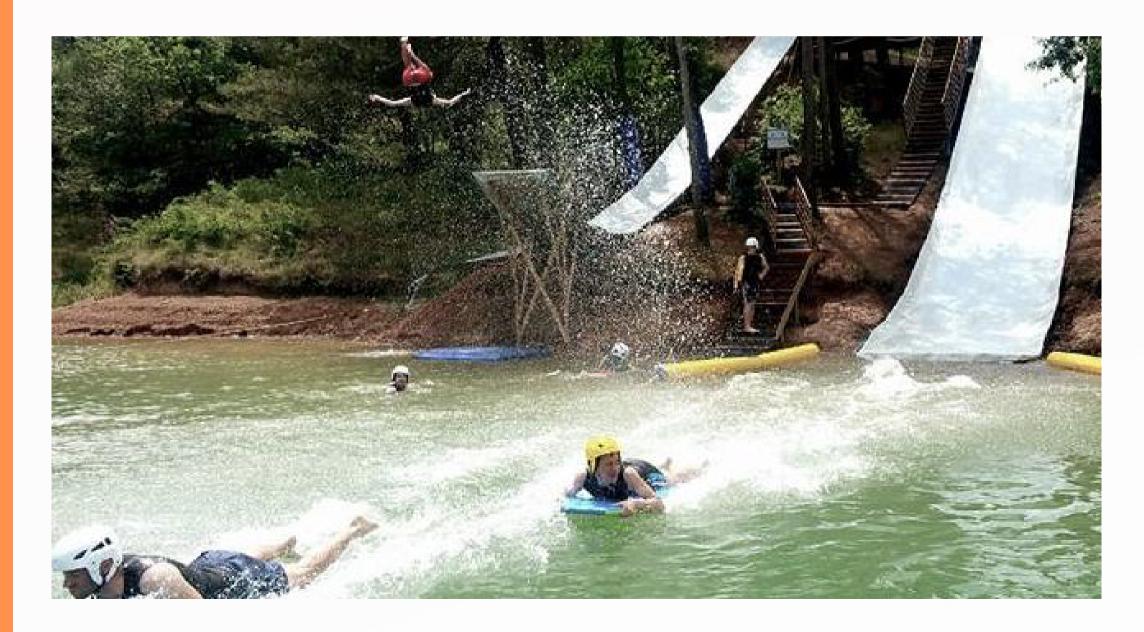

## OUR PROJECTS

04

Our 1st park has become the European benchmark for Water Jump. Created in 2013, this park is our innovation laboratory: heated pools in 2016, extreme descents and evolving springboards in 2017, the wave in 2019. In 2022, the park underwent its biggest transformation, extending over 2.5 hectares, offering a multitude of water activities for all ages. In 2024, the park completes its expansion with 9 slides and a 200m-long Riviera.

## FRENZY WATERPARK TORREILLES (66-FRANCE)

Delivered in 2013

Land area: 4 000 m2

FMI: 350p/h

Attractions and levels of difficulty:

#### **WATER JUMP:**

- 2 runs FAMILY FLY 5m
- 2 FLY 7.5m tracks
- 2 FLY 10m tracks
- 4 FLY track 12,5m
- 1 track BIKE 5m
- 1 slope SKI 7,5m
- 1 run BIGAIR BIKE 10m

#### **WATERSLIDE:**

- 2 tracks BODYBOARD 5m
- 2 tracks BODYBOARD 7,5m
- 2 BODYBOARD lanes 10m

#### **SLIDES:**

- 9 Slides
- 1 River a 200m long