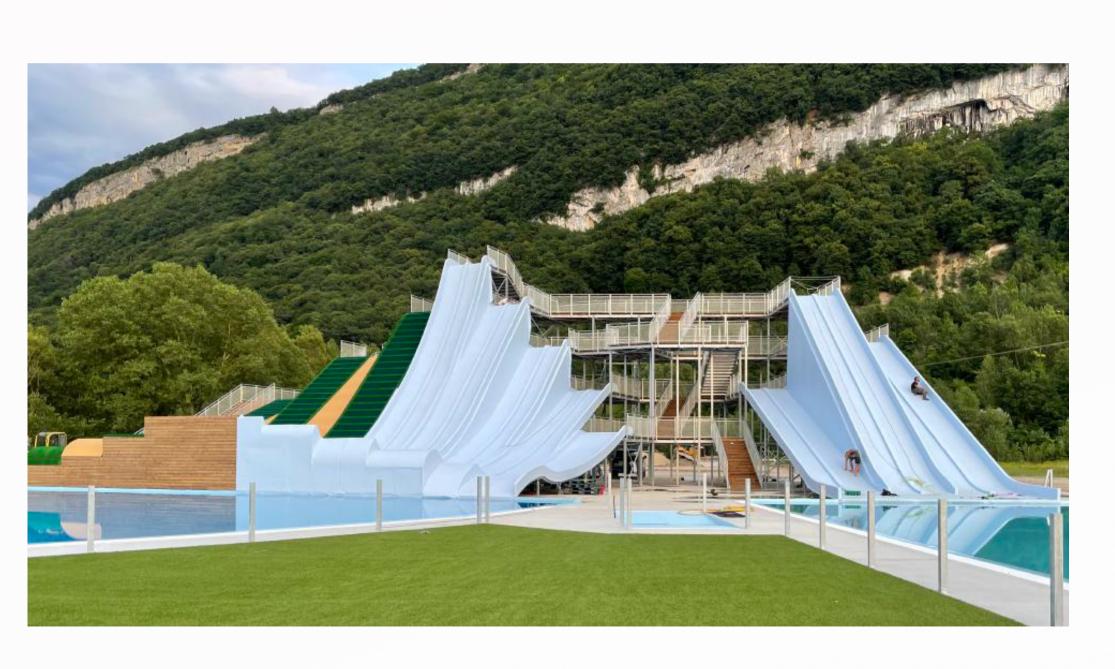

## OUR PROJECTS

04

Our 1st park has become the European benchmark for Water Jump. Created in 2013, this park is our innovation laboratory: heated pools in 2016, extreme descents and evolving springboards in 2017, the wave in 2019. In 2022, the park underwent its biggest transformation, extending over 2.5 hectares, offering a multitude of water activities for all ages. In 2024, the park completes its expansion with 9 slides and a 200m-long Riviera.

## FRENZY WATERPARK TORREILLES (66-FRANCE)

Delivered in 2013

Land area: 4 000 m2

FMI: 350p/h

Attractions and levels of difficulty:

#### **SLIDES:**

- 9 Slides
- 1 River a 200m long