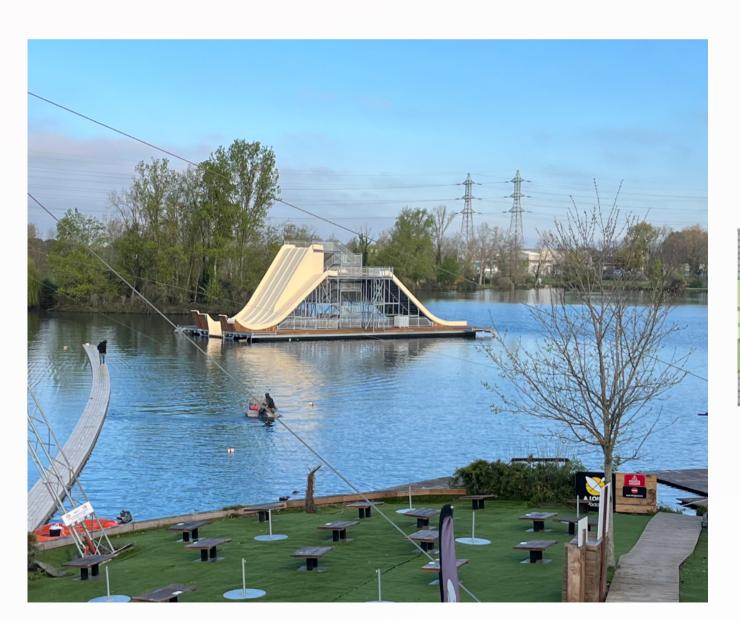

## FLOATING WATER JUMP

#### Choose the model that's right for you

WJF10/2-1

Choice of attractions and levels of difficulty:

- 1 track FAMILY\* SLIDE 6m
- 4 FLY 6m tracks
- 2 FLY lanes 6m
- 1 diving board 6m
- 2 FLY 8.5m lanes
- 1 diving board 8.5m

## FLOATING WATER JUMP

Choose the model that's right for you

WJF12/2-1