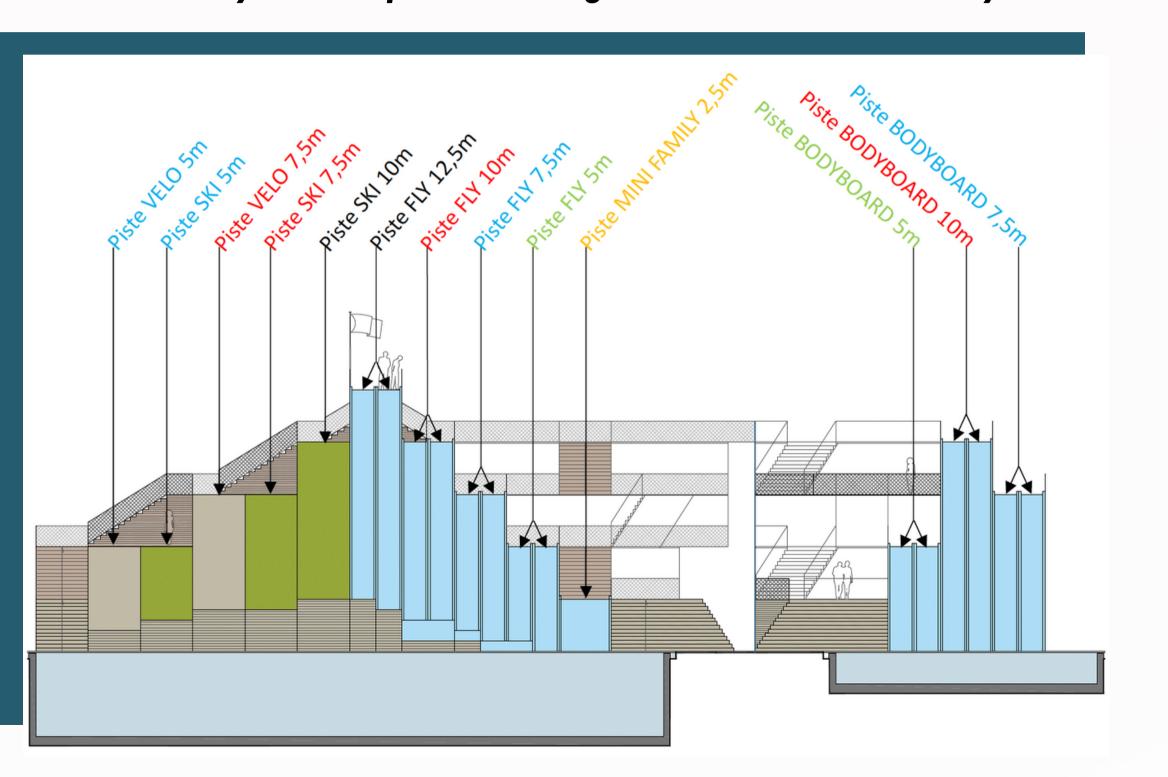

#### Choose your ramps, their height and level of difficulty

#### LEVELS OF DIFFICULTY

Accessible from age 3, attraction for toddlers

Accessible from age 5, attraction for children and adult beginners

Accessible from age 5, confirmed level for children and adults

Accessible from age 7, expert level for children and adults who have mastered

Accessible from age 10, pro level for children and adults who excel

#### **YOUR TREMPLINS**