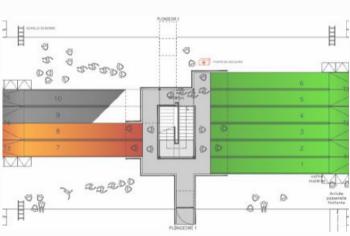

#### Choose your ramps, their height and level of difficulty

#### LEVELS OF DIFFICULTY

Accessible from age 3, attraction for toddlers

Accessible from age 5, attraction for children and adult beginners

Accessible from age 5, confirmed level for children and adults

Accessible from age 7, expert level for children and adults who have mastered

Accessible from age 10, pro level for children and adults who excel

#### **YOUR TREMPLINS**