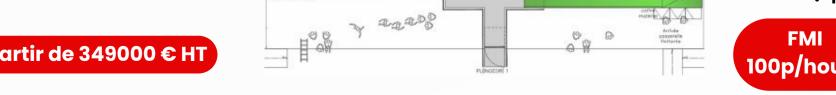

## FLOATING WATER JUMP

Choose the model that's right for you

WJF12/2-1

#### **Example of profitability**

Model WJF12/2-1 on 70j opening
Hourly rate: 15€/adult; 8€/child
Average basket: 12,5€ TTC/pers (10,40€ HT)
Full park for 5 hours every day
Either 120p x 5h x 70d = 42000clients/season
Sales season 70d: 42000 x 10,4€HT = 436 800€HT

#### Choice of attractions and levels of difficulty:

- FAMILY SLIDE track 6m
- 1 FAMILY FLY track 6m
- 2 BODYBOARD lanes 6m
- 2 BODYBOARD lanes 8.5m
- 1 diving board 3.5m
- · 2 FLY lanes 6m
- 2 FLY lanes 8.5m
- 1 diving board 6m

FMI 150p/hours

À partir de 649 000 € HT

FMI 120p/hours

À partir de 489 000 € HT