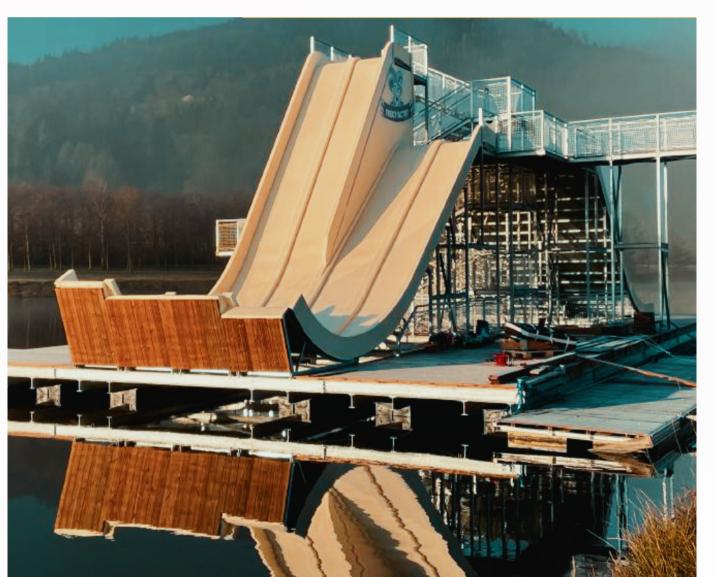

## FLOATING WATER JUMP

Choose the model that's right for you

WJF12/2-1

#### Choice of attractions and levels of difficulty:

- FAMILY SLIDE track 6m
- 1 FAMILY FLY track 6m
- 2 BODYBOARD lanes 6m
- 2 BODYBOARD lanes 8.5m
- 1 diving board 3.5m
- · 2 FLY lanes 6m
- 2 FLY lanes 8.5m
- 1 diving board 6m