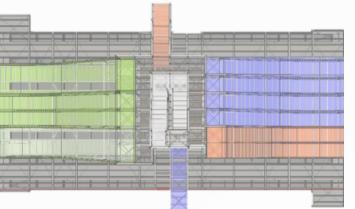

## WATER JUMP IN POOL

01

#### Choose your ramps, their height and level of difficulty

#### LEVELS OF DIFFICULTY

Accessible from age 3, attraction for toddlers

Accessible from age 5, attraction for children and adult beginners

Accessible from age 5, confirmed level for children and adults

Accessible from age 7, expert level for children and adults who have mastered