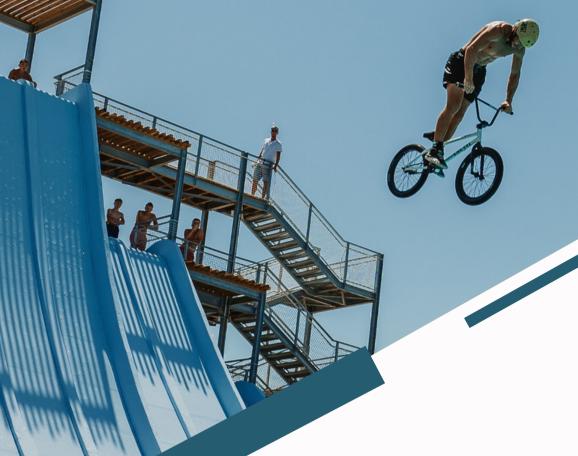

## WATER JUMP IN POOL

01

#### Choose your ramps, their height and level of difficulty

#### LEVELS OF DIFFICULTY

Accessible from age 3, attraction for toddlers

Accessible from age 5, attraction for children and adult beginners

Accessible from age 5, confirmed level for children and adults

Accessible from age 7, expert level for children and adults who have mastered

Accessible from age 10, pro level for children and adults who excel