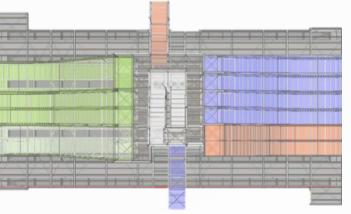

## OUR PROJECTS

04

Our 1st park has become the European benchmark for Water Jump. Created in 2013, this park is our innovation laboratory: heated pools in 2016, extreme descents and evolving springboards in 2017, the wave in 2019. In 2022, the park underwent its biggest transformation, extending over 2.5 hectares, offering a multitude of water activities for all ages. In 2024, the park completes its expansion with 9 slides and a 200m-long Riviera.

## FRENZY WATERPARK TORREILLES (66-FRANCE)

Delivered in 2013

Land area: 4 000 m2

FMI: 350p/h

Attractions and levels of difficulty:

#### **SLIDES:**

- 9 Slides
- 1 River a 200m long