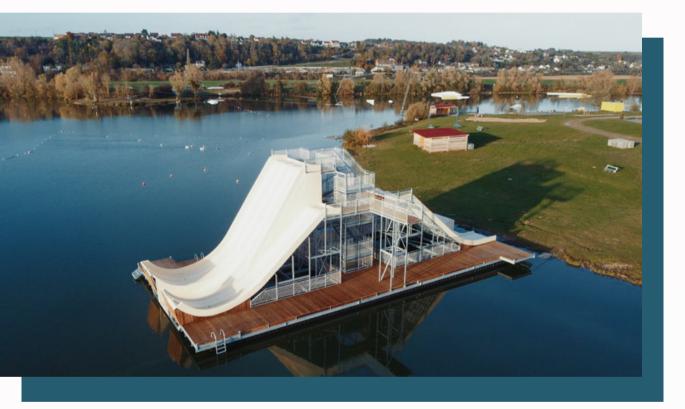

## WAM PARK CONDRIEU (38-FRANCE)

Delivered in 2018

Surface on water: 1500 m2

FMI: 100p/h

- 1 FAMILY FLY runway 6m (5 people simultaneously)
- 1 FAMILY SLIDE 6m
- 2 BODYBOARD lanes 6m
- 2 FLY lanes 6m
- 1 diving board 3.5m
- 2 FLY lanes 8.5m
- 1 diving board 6m