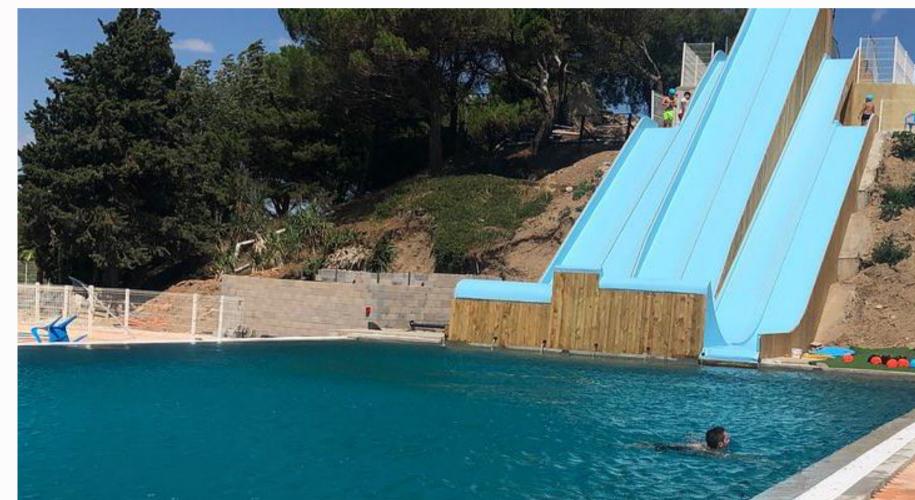

## WATER JUMP IN POOL

01

#### Choose your ramps, their height and level of difficulty

#### LEVELS OF DIFFICULTY

Accessible from age 3, attraction for toddlers

Accessible from age 5, attraction for children and adult beginners

Accessible from age 5, confirmed level for children and adults

Accessible from age 7, expert level for children and adults who have mastered