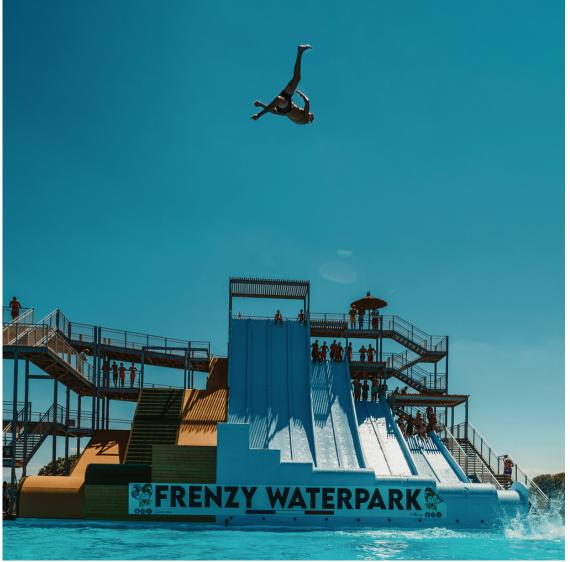

## OUR PROJECTS

04

Our 1st park has become the European benchmark for Water Jump. Created in 2013, this park is our innovation laboratory: heated pools in 2016, extreme descents and evolving springboards in 2017, the wave in 2019. In 2022, the park underwent its biggest transformation, extending over 2.5 hectares, offering a multitude of water activities for all ages. In 2024, the park completes its expansion with 9 slides and a 200m-long Riviera.

## FRENZY WATERPARK TORREILLES (66-FRANCE)

Delivered in 2013

Land area: 4 000 m2

FMI: 350p/h

Attractions and levels of difficulty:

#### **SLIDES:**

- 9 Slides
- 1 River a 200m long