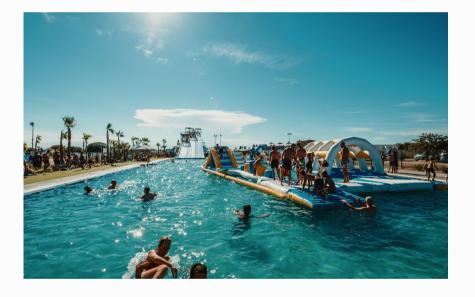

## FLOATING WATER JUMP

#### Choose the model that's right for you

WJF10/2-1

Choice of attractions and levels of difficulty:

- 1 track FAMILY\* SLIDE 6m
- 4 FLY 6m tracks
- 2 FLY lanes 6m
- 1 diving board 6m
- 2 FLY 8.5m lanes
- 1 diving board 8.5m

FMI\*\* 50p/hours

À partir de 349000 € HT

WJF10/2-2

Choice of attractions and levels of difficulty:

- 1 FAMILY SLIDE 6m
- 1 FAMILY FLY track 6m
- 2 lanes BODYBOARD 6m
- 2 FLY lanes 6m
- 1 diving board 3.5m
- 2 FLY lanes 8.5m
- 1 diving board 6m