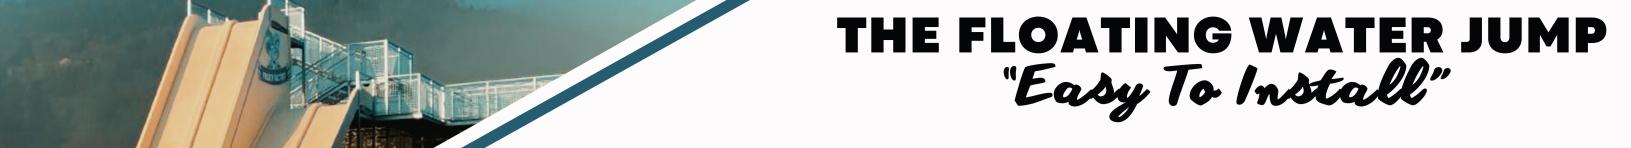

## FLOATING WATER JUMP

#### Choose the model that's right for you

WJF10/2-1

Choice of attractions and levels of difficulty:

- 1 track FAMILY\* SLIDE 6m
- 4 FLY 6m tracks
- 2 FLY lanes 6m
- 1 diving board 6m
- 2 FLY 8.5m lanes
- 1 diving board 8.5m