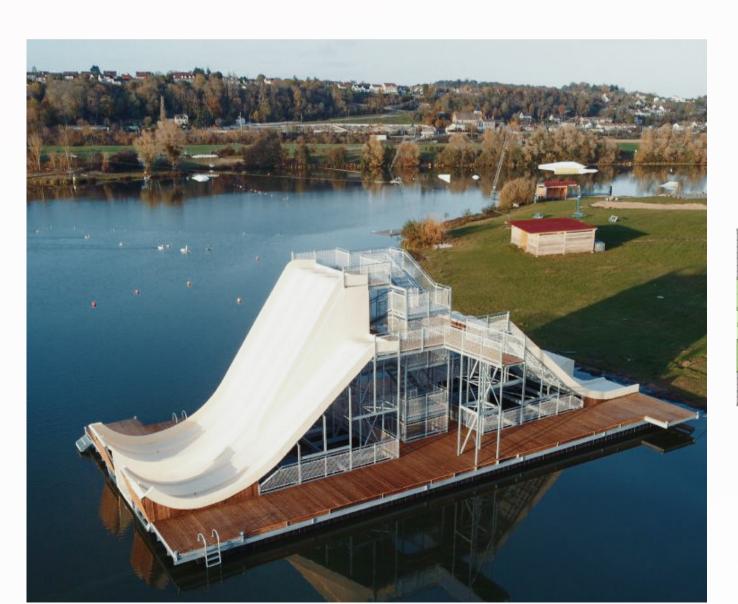

## FLOATING WATER JUMP

# AND OUR MISSIONS!

This model can be completely dismantled. This means it can be set up on any type of water body: lake, beach, pond... All you need to do is obtain the agreement in principle from the local authority to operate it.

No work on the riverbank. The park blends in perfectly with its surroundings. Out of season, it can be dismantled or simply moved to free up visual space for other activities (fishing, canoeing, etc.).

The structure is considered as a boat. This drastically simplifies administrative delays and constraints (no building permit, no water law dossier, etc.).

Thanks to its buoyancy, the structure adapts naturally to variations in water level. This reduces the risk of exceptional flooding and gives you peace of mind during winter storms.