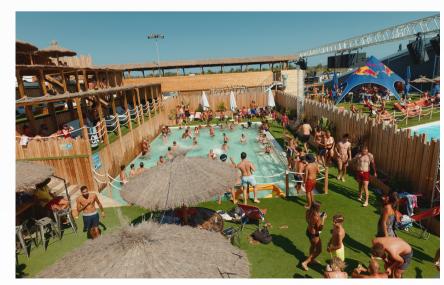

## OUR PROJECTS

04

Our 1st park has become the European benchmark for Water Jump. Created in 2013, this park is our innovation laboratory: heated pools in 2016, extreme descents and evolving springboards in 2017, the wave in 2019. In 2022, the park underwent its biggest transformation, extending over 2.5 hectares, offering a multitude of water activities for all ages. In 2024, the park completes its expansion with 9 slides and a 200m-long Riviera.

## FRENZY WATERPARK TORREILLES (66-FRANCE)

Delivered in 2013

Land area: 4 000 m2

FMI: 350p/h

Attractions and levels of difficulty: