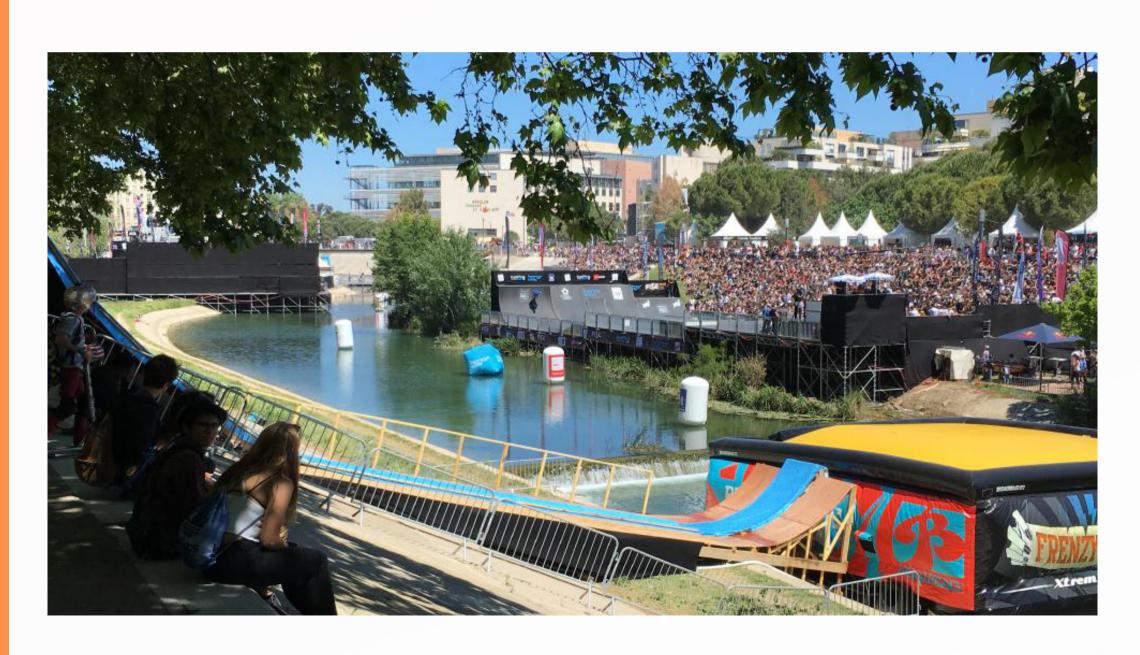

## AQUAVIVA CARCASSONNE (11-FRANCE)

Livré en 2015 Land area : 1 000 m2 FMI : 30p/h

Attractions and levels of difficulty:

• 1 FAMILY SLIDE track 6m

• 1 FLY runway 7.5m

In 2016 we decided to partner with FISE Montpellier to create an ephemeral Water Jump park. Jumps were landed on our BigAirBag cushion. Duration: 3 days.

## FISE MONTPELLIER (34-FRANCE)

Ephemeral park erected in 2016

Floor area: 500 m2

Attractions and levels of difficulty:

• 1 FLY track 7.5m

• 2 track BIKE 7,5m

This park wanted to expand its Water Jump offering. The situation was tricky, as it would require a modification to the shoreline and a building permit. So we proposed an A-structure: a Floating Water Jump with a navigation permit.