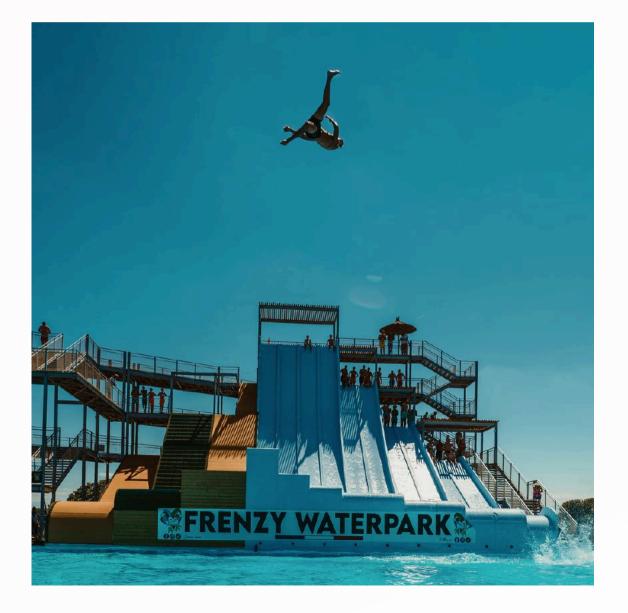

## OUR PROJECTS

04

Our 1st park has become the European benchmark for Water Jump. Created in 2013, this park is our innovation laboratory: heated pools in 2016, extreme descents and evolving springboards in 2017, the wave in 2019. In 2022, the park underwent its biggest transformation, extending over 2.5 hectares, offering a multitude of water activities for all ages. In 2024, the park completes its expansion with 9 slides and a 200m-long Riviera.

# FRENZY WATERPARK TORREILLES (66-FRANCE)

Delivered in 2013

Land area: 4 000 m2

FMI: 350p/h

Attractions and levels of difficulty:

#### **WATER JUMP:**

- 2 runs FAMILY FLY 5m
- 2 FLY 7.5m tracks
- 2 FLY 10m tracks
- 4 FLY track 12,5m
- 1 track BIKE 5m
- 1 slope SKI 7,5m
- 1 run BIGAIR BIKE 10m

#### **WATERSLIDE:**

- 2 tracks BODYBOARD 5m
- 2 tracks BODYBOARD 7,5m
- 2 BODYBOARD lanes 10m

#### **SLIDES:**

- 9 Slides
- 1 River a 200m long