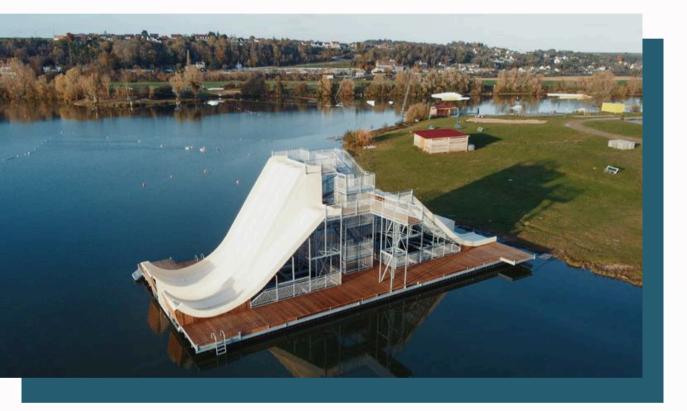

## FLOATING WATER JUMP

Choose the model that's right for you

WJF12/2-1

#### **Example of profitability**

Model WJF12/2-1 on 70j opening
Hourly rate: 15€/adult; 8€/child
Average basket: 12,5€ TTC/pers (10,40€ HT)
Full park for 5 hours every day
Either 120p x 5h x 70d = 42000clients/season
Sales season 70d: 42000 x 10,4€HT = 436 800€HT

#### Choice of attractions and levels of difficulty:

- FAMILY SLIDE track 6m
- 1 FAMILY FLY track 6m
- 2 BODYBOARD lanes 6m
- 2 BODYBOARD lanes 8.5m
- 1 diving board 3.5m
- · 2 FLY lanes 6m
- 2 FLY lanes 8.5m
- 1 diving board 6m