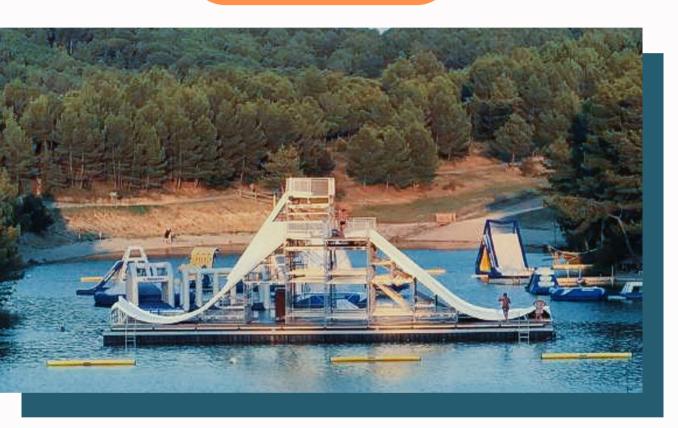

# FISE MONTPELLIER (34-FRANCE)

Ephemeral park erected in 2016

Floor area: 500 m2

Attractions and levels of difficulty:

• 1 FLY track 7.5m

• 2 track BIKE 7,5m

This park wanted to expand its Water Jump offering. The situation was tricky, as it would require a modification to the shoreline and a building permit. So we proposed an A-structure: a Floating Water Jump with a navigation permit.

# AQUAVIVA CARCASSONNE (11-FRANCE)

Delivered in 2018 Surface on water: 1 500 m2 FMI: 50p/h Cost of work: 299 000 €HT

- 1 FAMILY SLIDE 5m (5 people simultaneously)
- 4 FLY lanes 6m
- 2 FLY lanes 6m
- 1 diving board 6m
- 2 FLY lanes 8.5m
- 1 diving board 8.5m