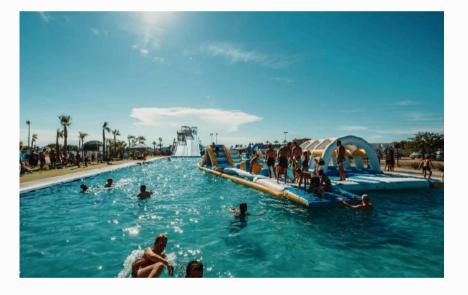

## OUR PROJECTS

04

Our 1st park has become the European benchmark for Water Jump. Created in 2013, this park is our innovation laboratory: heated pools in 2016, extreme descents and evolving springboards in 2017, the wave in 2019. In 2022, the park underwent its biggest transformation, extending over 2.5 hectares, offering a multitude of water activities for all ages. In 2024, the park completes its expansion with 9 slides and a 200m-long Riviera.

#### **SLIDES:**

- 9 Slides
- 1 River a 200m long

#### **WATERGAME:**

Inflatable playground on swimming pool (unique in France)