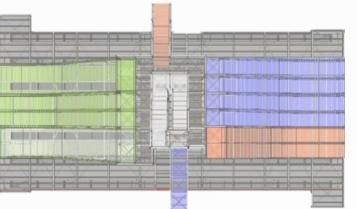

## WATER JUMP IN POOL

01

#### Choose your ramps, their height and level of difficulty

#### LEVELS OF DIFFICULTY

Accessible from age 3, attraction for toddlers

Accessible from age 5, attraction for children and adult beginners

Accessible from age 5, confirmed level for children and adults

Accessible from age 7, expert level for children and adults who have mastered

Accessible from age 10, pro level for children and adults who excel

#### **YOUR TREMPLINS**