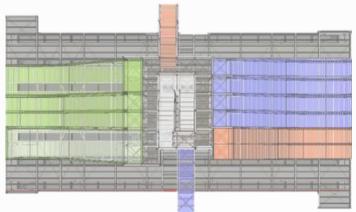

## WATER JUMP IN POOL

01

#### Choose your ramps, their height and level of difficulty

#### LEVELS OF DIFFICULTY

Accessible from age 3, attraction for toddlers

Accessible from age 5, attraction for children and adult beginners

Accessible from age 5, confirmed level for children and adults

Accessible from age 7, expert level for children and adults who have mastered

Accessible from age 10, pro level for children and adults who excel

#### **YOUR TREMPLINS**