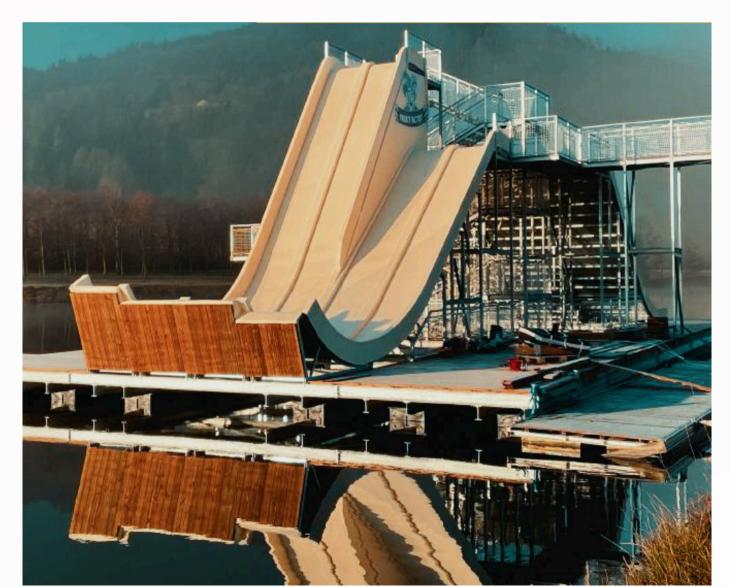

**Model WJF10/2-1** 

# AQUAVIVA CARCASSONNE (11-FRANCE)

Delivered in 2018 Surface on water: 1 500 m2 FMI: 50p/h Cost of work: 299 000 €HT

- 1 FAMILY SLIDE 5m (5 people simultaneously)
- 4 FLY lanes 6m
- 2 FLY lanes 6m
- 1 diving board 6m
- 2 FLY lanes 8.5m
- 1 diving board 8.5m