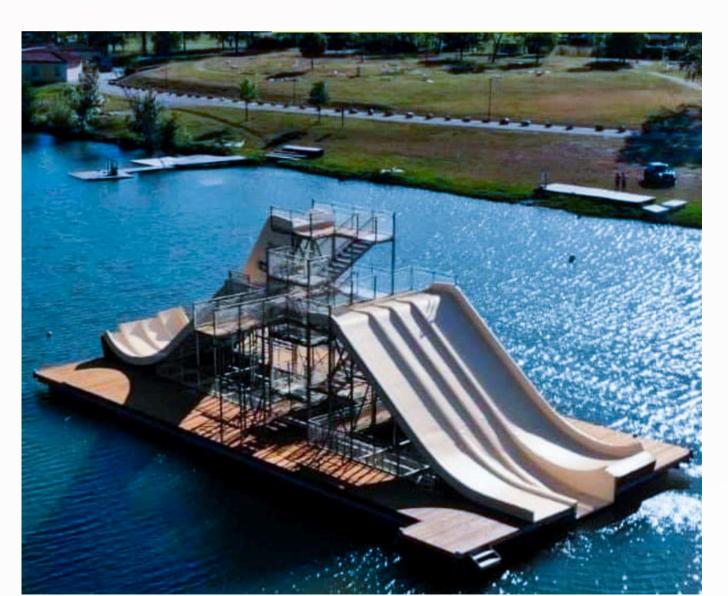

## FLOATING WATER JUMP

#### Choose the model that's right for you

WJF10/2-1

Choice of attractions and levels of difficulty:

- 1 track FAMILY\* SLIDE 6m
- 4 FLY 6m tracks
- 2 FLY lanes 6m
- 1 diving board 6m
- 2 FLY 8.5m lanes
- 1 diving board 8.5m