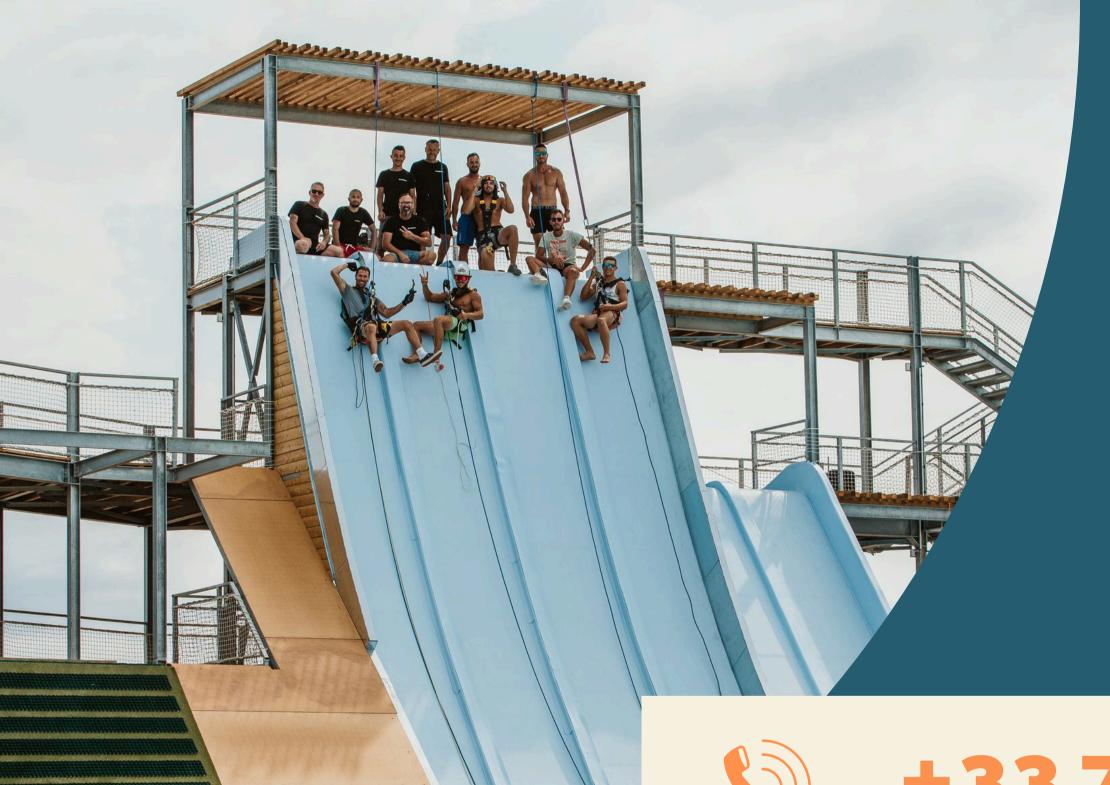

## WATER JUMP IN POOL

01

#### Choose your ramps, their height and level of difficulty

#### LEVELS OF DIFFICULTY

Accessible from age 3, attraction for toddlers

Accessible from age 5, attraction for children and adult beginners

Accessible from age 5, confirmed level for children and adults

Accessible from age 7, expert level for children and adults who have mastered

Accessible from age 10, pro level for children and adults who excel

#### **YOUR TREMPLINS**