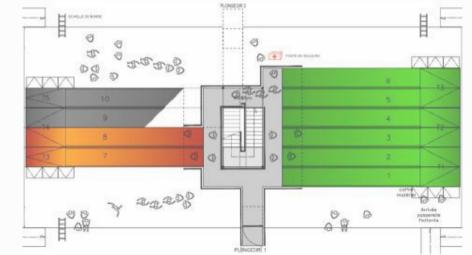

## WATER JUMP IN POOL

01

#### Choose your ramps, their height and level of difficulty

#### LEVELS OF DIFFICULTY

Accessible from age 3, attraction for toddlers

Accessible from age 5, attraction for children and adult beginners

Accessible from age 5, confirmed level for children and adults

Accessible from age 7, expert level for children and adults who have mastered

Accessible from age 10, pro level for children and adults who excel

#### **YOUR TREMPLINS**