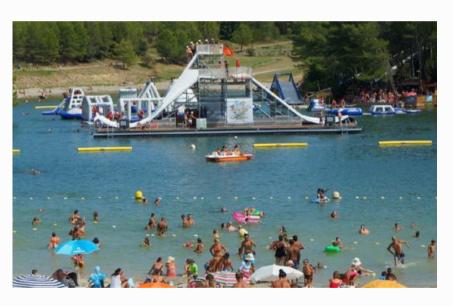

## OUR PROJECTS

04

Our 1st park has become the European benchmark for Water Jump. Created in 2013, this park is our innovation laboratory: heated pools in 2016, extreme descents and evolving springboards in 2017, the wave in 2019. In 2022, the park underwent its biggest transformation, extending over 2.5 hectares, offering a multitude of water activities for all ages. In 2024, the park completes its expansion with 9 slides and a 200m-long Riviera.

# FRENZY WATERPARK TORREILLES (66-FRANCE)

Delivered in 2013

Land area: 4 000 m2

FMI: 350p/h

Attractions and levels of difficulty: