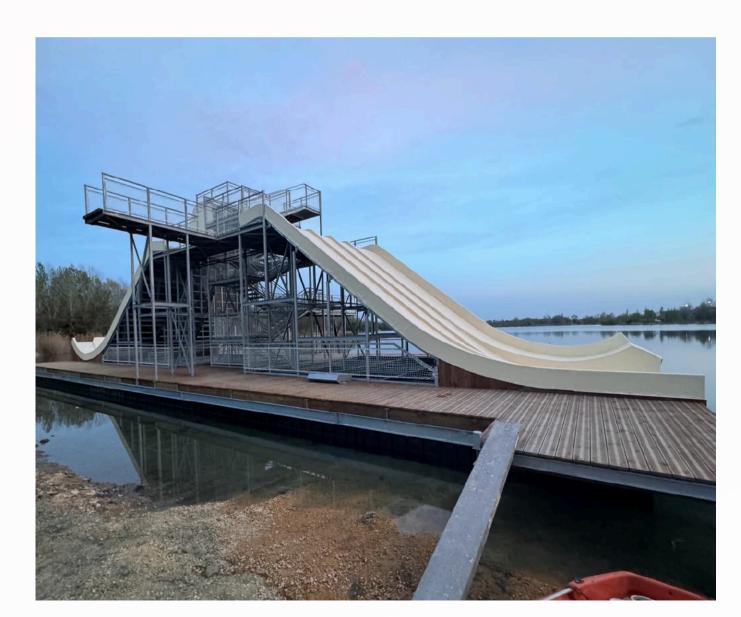

## FLOATING WATER JUMP

#### Choose the model that's right for you

WJF10/2-1

Choice of attractions and levels of difficulty:

- 1 track FAMILY\* SLIDE 6m
- 4 FLY 6m tracks
- 2 FLY lanes 6m
- 1 diving board 6m
- 2 FLY 8.5m lanes
- 1 diving board 8.5m

This model can be completely dismantled. This means it can be set up on any type of water body: lake, beach, pond... All you need to do is obtain the agreement in principle from the local authority to operate it.

No work on the riverbank. The park blends in perfectly with its surroundings. Out of season, it can be dismantled or simply moved to free up visual space for other activities (fishing, canoeing, etc.).

The structure is considered as a boat. This drastically simplifies administrative delays and constraints (no building permit, no water law dossier, etc.).

Thanks to its buoyancy, the structure adapts naturally to variations in water level. This reduces the risk of exceptional flooding and gives you peace of mind during winter storms.