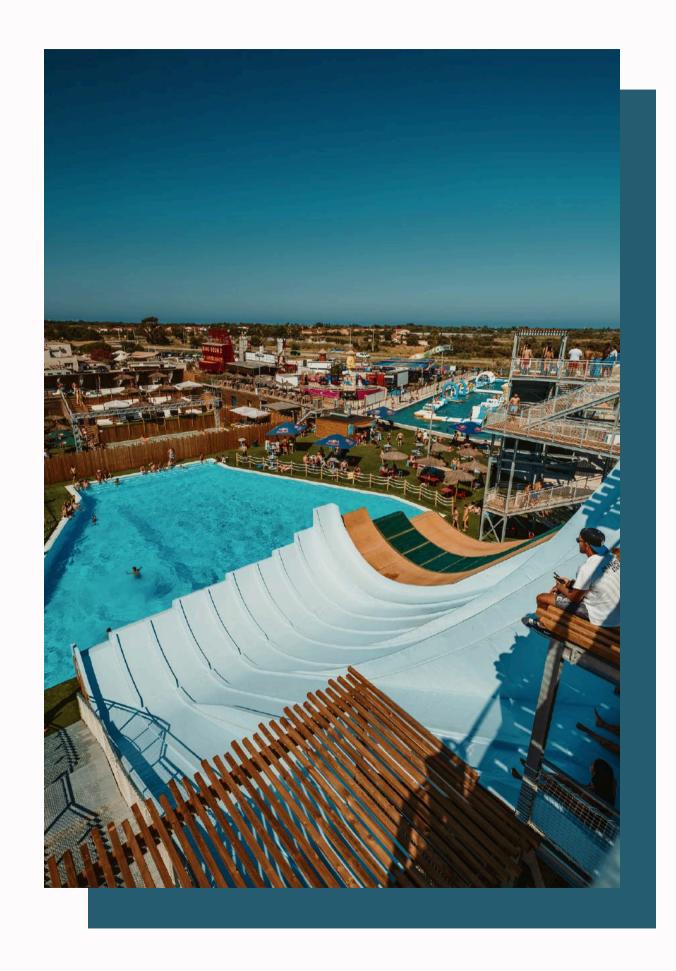

## WATER JUMP IN POOL

01

# WATER JUMPING IN A POOL "You're at home"

The No. 1 advantage of this concept is ownership. It gives you the freedom to choose your own opening days and times, and to play music of varying volume. It also offers the possibility of organizing events.

Our ponds are designed with the strictest respect for the environment. We care about the world we leave to our children. Our ponds consume very little water. Our discharges are dechlorinated to avoid polluting the water table.

The disadvantage of setting up a Water Jump in a pond is the incompressible administrative delays. You'll need to be patient with the various procedures involved (building permits, impact studies, etc.).

In winter, we've thought of everything so that you don't need to visit the site. Once the park is closed, you'll only need a few hours to winterize the structure. You'll need just a few days to put it back into service before the season starts.