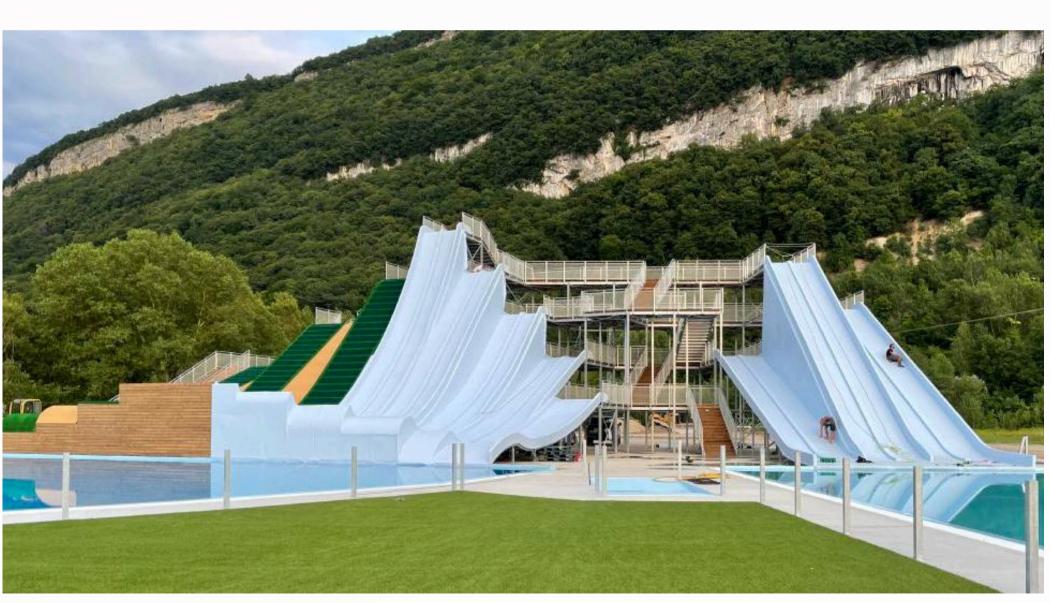

## OUR PROJECTS

04

Our 1st park has become the European benchmark for Water Jump. Created in 2013, this park is our innovation laboratory: heated pools in 2016, extreme descents and evolving springboards in 2017, the wave in 2019. In 2022, the park underwent its biggest transformation, extending over 2.5 hectares, offering a multitude of water activities for all ages. In 2024, the park completes its expansion with 9 slides and a 200m-long Riviera.

# FRENZY WATERPARK TORREILLES (66-FRANCE)

Delivered in 2013

Land area: 4 000 m2

FMI: 350p/h

Attractions and levels of difficulty:

#### **WATER JUMP:**

- 2 runs FAMILY FLY 5m
- 2 FLY 7.5m tracks
- 2 FLY 10m tracks
- 4 FLY track 12,5m
- 1 track BIKE 5m
- 1 slope SKI 7,5m
- 1 run BIGAIR BIKE 10m

#### **WATERSLIDE:**

- 2 tracks BODYBOARD 5m
- 2 tracks BODYBOARD 7,5m
- 2 BODYBOARD lanes 10m

#### **SLIDES:**

- 9 Slides
- 1 River a 200m long

#### **WATERGAME:**

Inflatable playground on swimming pool (unique in France)

#### **FOLIES:**

Pools heated to 30°C

To revitalize its water sports base, the AQUAVIVA park decided to place its trust in us in 2015 so that we could equip it with 2 lanes that enabled it to double its Sales in the first year.