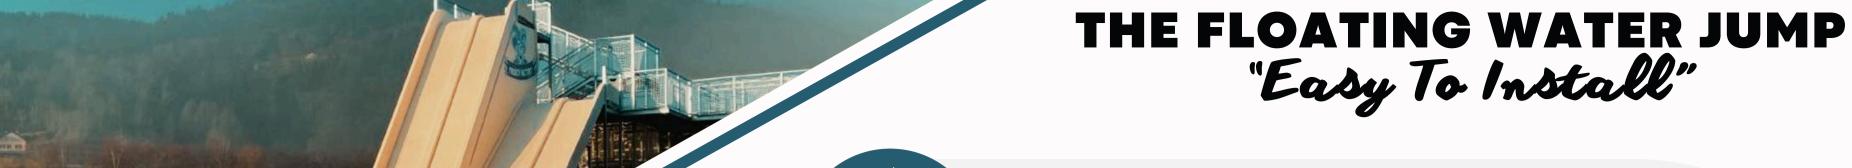

## FLOATING WATER JUMP

#### Choose the model that's right for you

WJF10/2-1

Choice of attractions and levels of difficulty:

- 1 track FAMILY\* SLIDE 6m
- 4 FLY 6m tracks
- 2 FLY lanes 6m
- 1 diving board 6m
- 2 FLY 8.5m lanes
- 1 diving board 8.5m