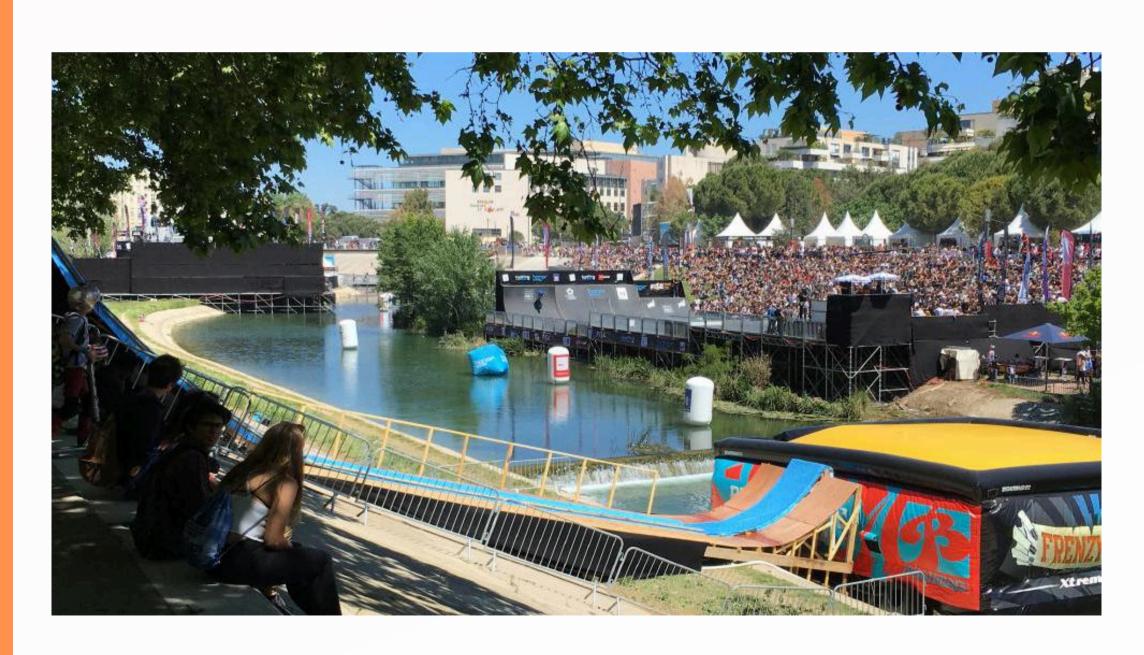

# AQUAVIVA CARCASSONNE (11-FRANCE)

Livré en 2015 Land area : 1 000 m2 FMI : 30p/h

Attractions and levels of difficulty:

• 1 FAMILY SLIDE track 6m

• 1 FLY runway 7.5m

In 2016 we decided to partner with FISE Montpellier to create an ephemeral Water Jump park. Jumps were landed on our BigAirBag cushion. Duration: 3 days.

# FISE MONTPELLIER (34-FRANCE)

Ephemeral park erected in 2016

Floor area: 500 m2

Attractions and levels of difficulty:

• 1 FLY track 7.5m

• 2 track BIKE 7,5m

This park wanted to expand its Water Jump offering. The situation was tricky, as it would require a modification to the shoreline and a building permit. So we proposed an A-structure: a Floating Water Jump with a navigation permit.