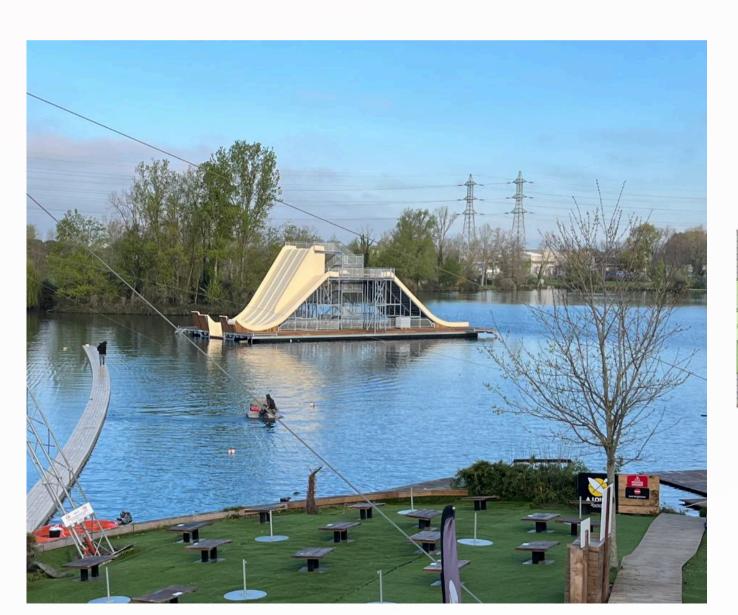

## FLOATING WATER JUMP

#### Choose the model that's right for you

WJF10/2-1

Choice of attractions and levels of difficulty:

- 1 track FAMILY\* SLIDE 6m
- 4 FLY 6m tracks
- 2 FLY lanes 6m
- 1 diving board 6m
- 2 FLY 8.5m lanes
- 1 diving board 8.5m

This model can be completely dismantled. This means it can be set up on any type of water body: lake, beach, pond... All you need to do is obtain the agreement in principle from the local authority to operate it.

No work on the riverbank. The park blends in perfectly with its surroundings. Out of season, it can be dismantled or simply moved to free up visual space for other activities (fishing, canoeing, etc.).

The structure is considered as a boat. This drastically simplifies administrative delays and constraints (no building permit, no water law dossier, etc.).

Thanks to its buoyancy, the structure adapts naturally to variations in water level. This reduces the risk of exceptional flooding and gives you peace of mind during winter storms.