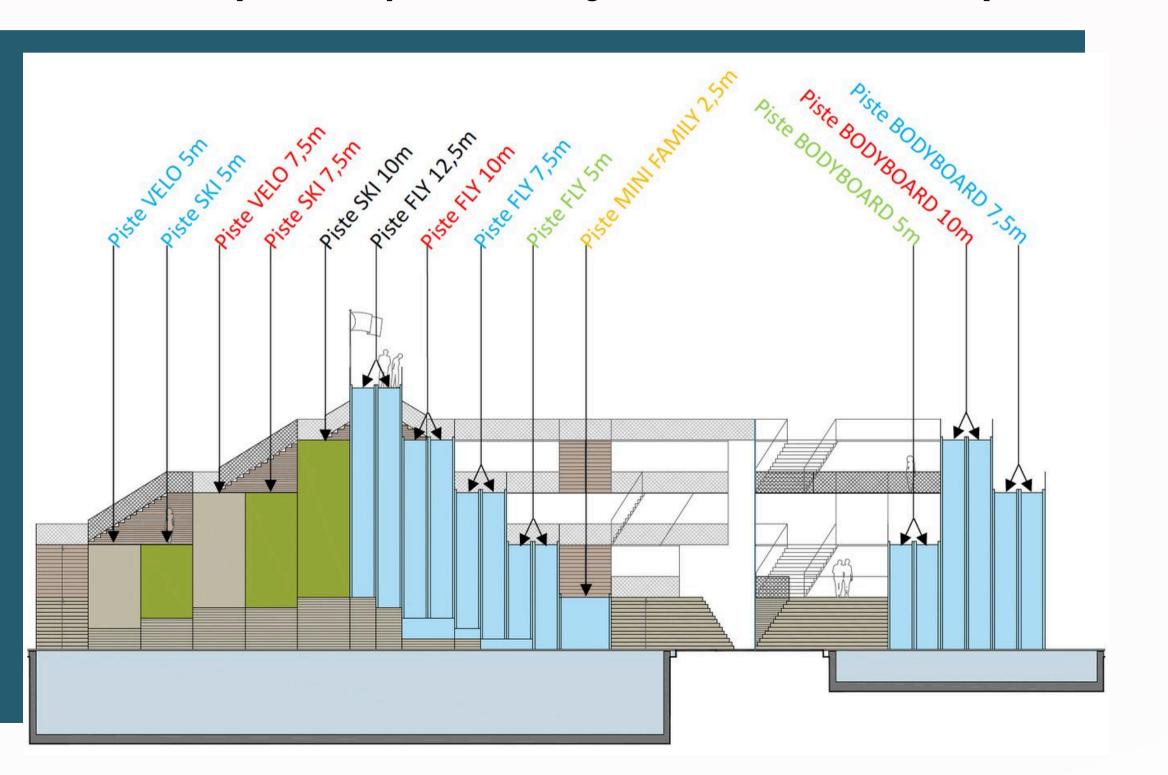

#### Choose your ramps, their height and level of difficulty

#### LEVELS OF DIFFICULTY

Accessible from age 3, attraction for toddlers

Accessible from age 5, attraction for children and adult beginners

Accessible from age 5, confirmed level for children and adults

Accessible from age 7, expert level for children and adults who have mastered

Accessible from age 10, pro level for children and adults who excel

#### **YOUR TREMPLINS**