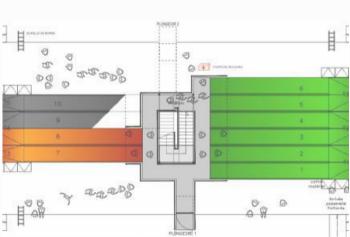

## WATER JUMP IN POOL

01

#### Choose your ramps, their height and level of difficulty

#### LEVELS OF DIFFICULTY

Accessible from age 3, attraction for toddlers

Accessible from age 5, attraction for children and adult beginners

Accessible from age 5, confirmed level for children and adults

Accessible from age 7, expert level for children and adults who have mastered

Accessible from age 10, pro level for children and adults who excel

#### **YOUR TREMPLINS**