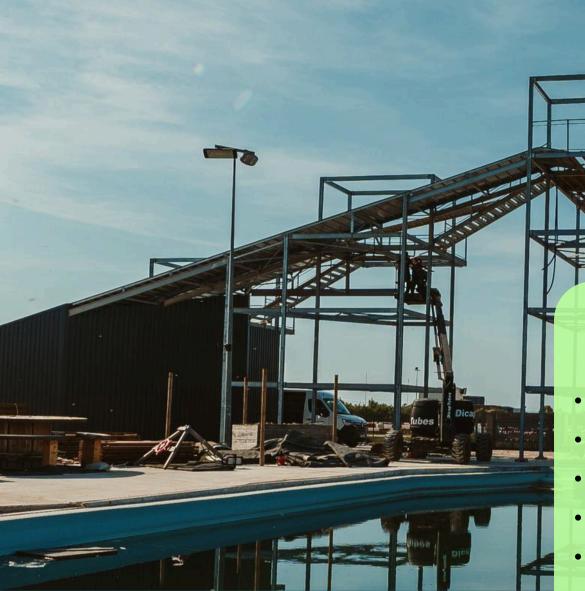

## WATER JUMP IN POOL

01

# WATER JUMPING IN A POOL "You're at home"

The No. 1 advantage of this concept is ownership. It gives you the freedom to choose your own opening days and times, and to play music of varying volume. It also offers the possibility of organizing events.

The disadvantage of setting up a Water Jump in a pond is the incompressible administrative delays. You'll need to be patient with the various procedures involved (building permits, impact studies, etc.).