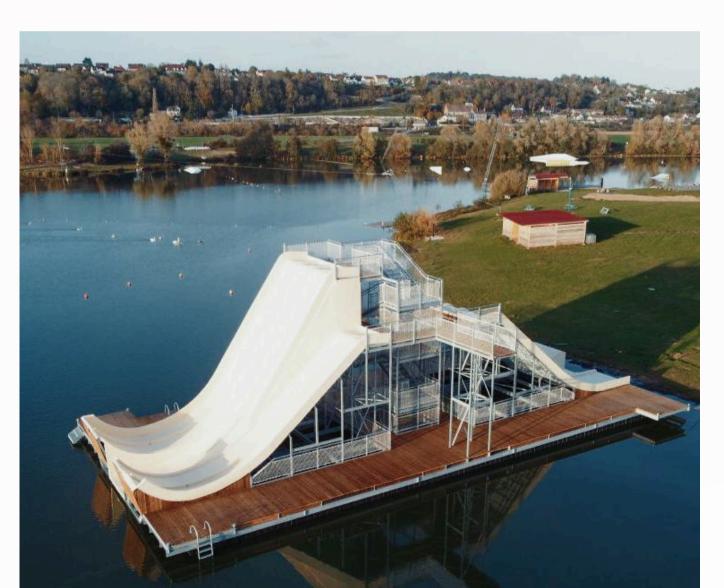

## FLOATING WATER JUMP

This model can be completely dismantled. This means it can be set up on any type of water body: lake, beach, pond... All you need to do is obtain the agreement in principle from the local authority to operate it.

No work on the riverbank. The park blends in perfectly with its surroundings. Out of season, it can be dismantled or simply moved to free up visual space for other activities (fishing, canoeing, etc.).

The structure is considered as a boat. This drastically simplifies administrative delays and constraints (no building permit, no water law dossier, etc.).

Thanks to its buoyancy, the structure adapts naturally to variations in water level. This reduces the risk of exceptional flooding and gives you peace of mind during winter storms.