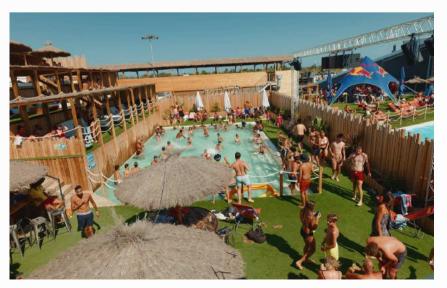

## OUR PROJECTS

04

Our 1st park has become the European benchmark for Water Jump. Created in 2013, this park is our innovation laboratory: heated pools in 2016, extreme descents and evolving springboards in 2017, the wave in 2019. In 2022, the park underwent its biggest transformation, extending over 2.5 hectares, offering a multitude of water activities for all ages. In 2024, the park completes its expansion with 9 slides and a 200m-long Riviera.

#### **FOLIES:**

Pools heated to 30°C

To revitalize its water sports base, the AQUAVIVA park decided to place its trust in us in 2015 so that we could equip it with 2 lanes that enabled it to double its Sales in the first year.