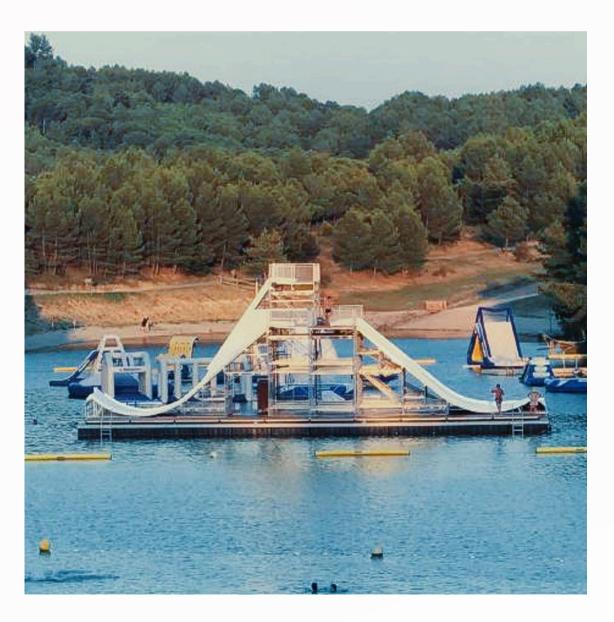

# AQUAVIVA CARCASSONNE (11-FRANCE)

Delivered in 2018 Surface on water: 1 500 m2 FMI: 50p/h Cost of work: 299 000 €HT

- 1 FAMILY SLIDE 5m (5 people simultaneously)
- 4 FLY lanes 6m
- 2 FLY lanes 6m
- 1 diving board 6m
- 2 FLY lanes 8.5m
- 1 diving board 8.5m

To complete the offer of the water park it had just acquired, this operator asked us to build a WaterJump with 6 lanes in 2019.

# AQUAJET NARBONNE (11-FRANCE)

Delivered in 2019

Land area : 1 500 m2

FMI: 150p/h

- 1 BODYBOARD lanes 5m
- 1 FLY lane 5m
- 2 FLY lanes 7,5m
- 2 FLY lanes 10m

The Vienne-Condrieu conurbation issued a call for tenders for the design and construction of a Water Jump for their Condrieu water sports center. It seemed obvious to us to propose a floating model, as it doesn't require any modifications to the banks, and avoids the need for a building permit. Floating water jumps also offer the option of 2 diving boards.