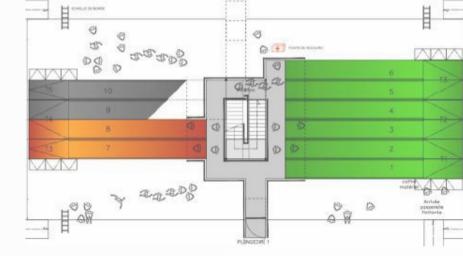

## WATER JUMP IN POOL

01

#### Choose your ramps, their height and level of difficulty

#### LEVELS OF DIFFICULTY

Accessible from age 3, attraction for toddlers

Accessible from age 5, attraction for children and adult beginners

Accessible from age 5, confirmed level for children and adults

Accessible from age 7, expert level for children and adults who have mastered

Accessible from age 10, pro level for children and adults who excel

#### **YOUR TREMPLINS**