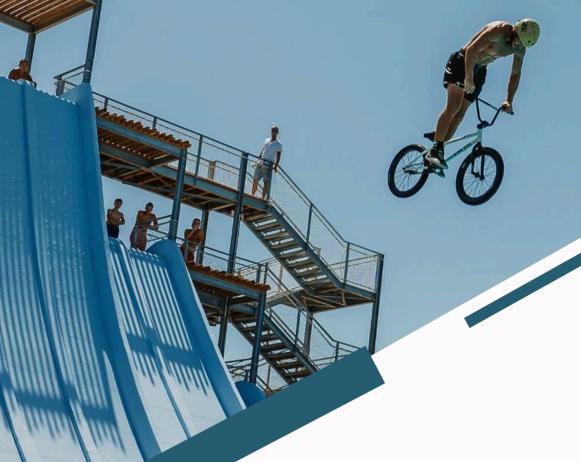

## WATER JUMP IN POOL

01

#### Choose your ramps, their height and level of difficulty

#### LEVELS OF DIFFICULTY

Accessible from age 3, attraction for toddlers

Accessible from age 5, attraction for children and adult beginners

Accessible from age 5, confirmed level for children and adults

Accessible from age 7, expert level for children and adults who have mastered

Accessible from age 10, pro level for children and adults who excel