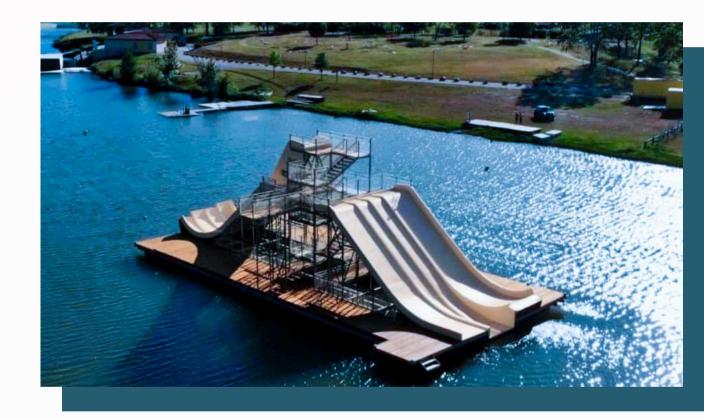

## FLOATING WATER JUMP

#### Choose the model that's right for you

WJF10/2-1

Choice of attractions and levels of difficulty:

- 1 track FAMILY\* SLIDE 6m
- 4 FLY 6m tracks
- 2 FLY lanes 6m
- 1 diving board 6m
- 2 FLY 8.5m lanes
- 1 diving board 8.5m