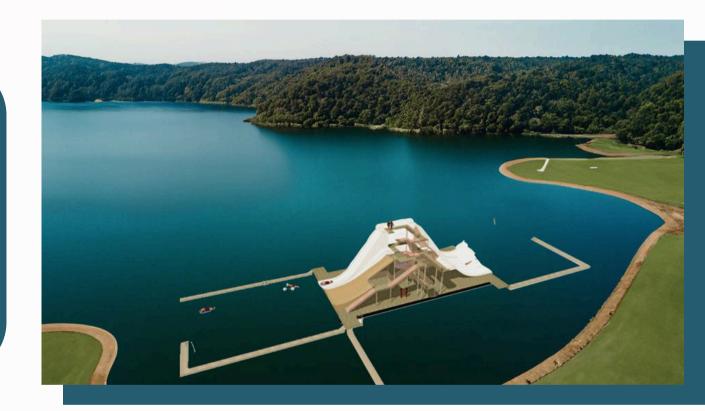

## FLOATING WATER JUMP

This model can be completely dismantled. This means it can be set up on any type of water body: lake, beach, pond... All you need to do is obtain the agreement in principle from the local authority to operate it.

No work on the riverbank. The park blends in perfectly with its surroundings. Out of season, it can be dismantled or simply moved to free up visual space for other activities (fishing, canoeing, etc.).

The structure is considered as a boat. This drastically simplifies administrative delays and constraints (no building permit, no water law dossier, etc.).

Thanks to its buoyancy, the structure adapts naturally to variations in water level. This reduces the risk of exceptional flooding and gives you peace of mind during winter storms.